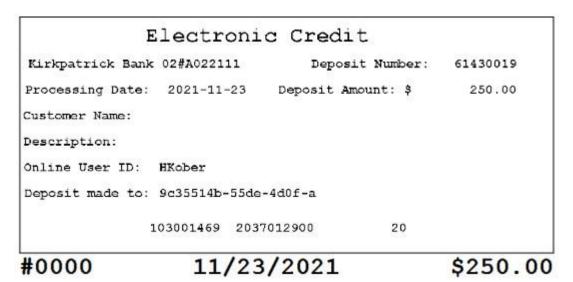

 Date
 Description
 Amount

 11/23/2021
 MOBILE DEPOSIT
 \$250.00

Daily Balances

 Date
 Amount
 Date
 Amount
 Date
 Amount

 11/03/2021
 \$18,823.01
 11/04/2021
 \$19,623.01
 11/23/2021
 \$19,873.01