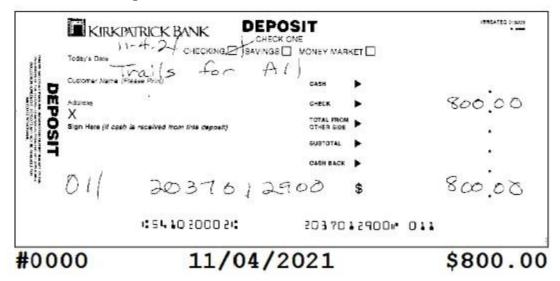

Deposits

 Date
 Description
 Amount

 11/04/2021
 REGULAR DEPOSIT
 \$800.00

**Electronic Credits** 

 Date
 Description
 Amount

 11/03/2021
 PAYMENTS FLIPCAUSE INC NTE\* FLIPCAUSE TRANSFER\
 \$50.00

Other Credits