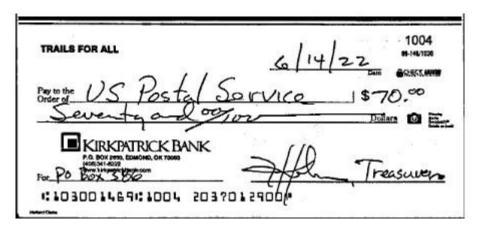

#### **Checks Cleared**

| Check Nbr       | Date                 | Amount  |  |
|-----------------|----------------------|---------|--|
| 1004            | 06/22/2022           | \$70.00 |  |
| * Indicates als | annel abank accessor |         |  |